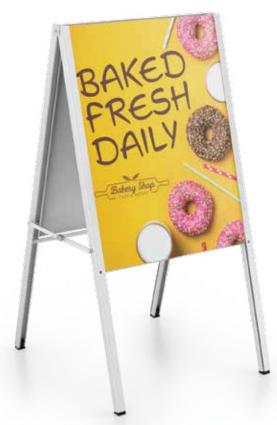

## Perfex A Frames™

# **Drop-In Frames**

Food service, promotional messages, retail signage and more.

### **Economy Folding A Frames**

- Aluminum frames, legs and stays
- Units collapse & fold compactly
- 2-1/2" x 2-1/2" x 44-1/2" closed
- Accepts graphics up to 1/4" thick
- Top entry slot, non-slip tips
- Weighs only 5-1/2 lbs

#### Specify: Model

| Model  | Size      | Color* |
|--------|-----------|--------|
| AF22-S | 22" x 28" | Silver |
| AF22-B | 22" x 28" | Black  |
| AF24-S | 24" x 36" | Silver |
| AF24-B | 24" x 36" | Black  |
|        |           |        |

-S Satin Silver or -B Matte Black

\*Black units are more costly than the silver

HOME KITCHEN

Top load slots Double sided

Collapsible side, front and back crossbars <

Aluminum legs with intrinsic frame rails

Non-slip tips