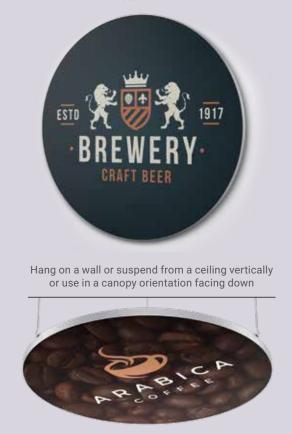

## **SEG Circles**

SEG tension fabrics for textured upscale look

- Aluminum profile formed in house
- Extremely fast and easy assembly
- Made on a custom basis to specs
- Hang from wall, suspend from ceiling or hang flat in Canopy orientation
- · Adds texture and ambiance to any setting
- Minimum 40" diameter