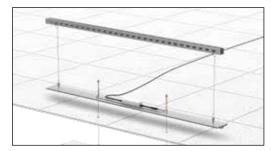

## LightWire SEG

Electrified Hanging Cables™

- No Visible Power Cord
- · Super "Clean" secure suspension
- UL Certified Low Voltage System
- Transformer is Mounted in the Ceiling
- · Available on a project basis

**Electrified Hanging Cable** 