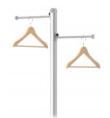

## SignPost<sup>TM</sup> Costumer Arms

• 3 Lengths available: 12", 18", 24"

 Sold individually Sleek metal arms, 5/8 diameter, with anodized aluminum face-out pucks. Also use as graphic rods with hemmed graphics.

## **Product Images**

CRUM2 - 18" COSTUMER ARM

Sleek metal arms, 5/8 diameter, anodized aluminum face-out pucks. Three available lengths 12", 18", 24" . Sold individually.

CRUM - 112" COSTUMER ARM

CRUM2 - 18" COSTUMER ARM