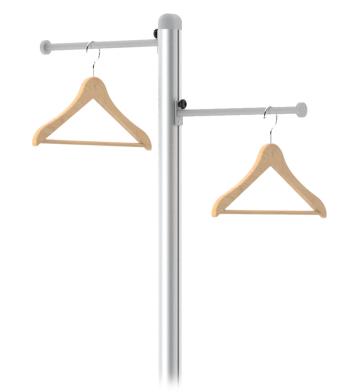

## SignPost<sup>TM</sup> Costumer Arms

• 3 Lengths available: 12", 18", 24"

 Sold individually Sleek metal arms, 5/8 diameter, with anodized aluminum face-out pucks. Also use as graphic rods with hemmed graphics.

## **Product Images**

CRUM2 - 18" COSTUMER ARM

Sleek metal arms, 5/8 diameter, anodized aluminum face-out pucks. Three available lengths 12", 18", 24" . Sold individually.

CRUM - 112" COSTUMER ARM

CRUM2 - 18" COSTUMER ARM