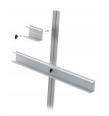

## **Product Images**

GE1 - Ideal unit to display artwork at outdoor fairs and exhibits, Supports and accommodates frames up to 1-1/2 deep

GE1-S - View - Crossbar Exploded anatomy

GE1 - 68" Stand GALLERY and EXHIBIT WALL KIT