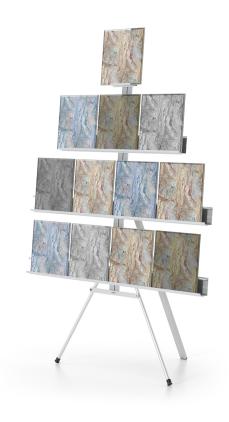

## **Product Images**

GE1 - Ideal unit to display artwork at outdoor fairs and exhibits, Supports and accommodates frames up to 1-1/2 deep

GE1-S - View - Crossbar Exploded anatomy

GE1 - 68" Stand GALLERY and EXHIBIT WALL KIT