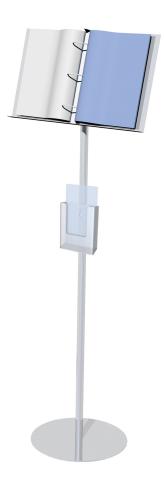

## Catalog Stands

- ? Great for retail showrooms, lobbies and trade shows
- ? All metal construction
- ? 11-1/2" high by 20" wide
- ? Angled 3-ring binder with pencil edge.

## Models & Pricing

| Model  | Description                                          | List Price | Your Price |
|--------|------------------------------------------------------|------------|------------|
| PCS1-B | CATALOG HOLDER, 13 RD BASE, STRAIGHT UPRIGHT, BLACK  | \$149.95   | \$149.95   |
| PCS1-S | CATALOG HOLDER, 13 RD BASE, STRAIGHT UPRIGHT, SILVER | \$149.95   | \$149.95   |

| PCS2-B | CATALOG HOLDER, OVAL BASE, CURVED UPRIGHT, BLACK  | \$164.95 | \$164.95 |
|--------|---------------------------------------------------|----------|----------|
| PCS2-S | CATALOG HOLDER, OVAL BASE, CURVED UPRIGHT, SILVER | \$164.95 | \$164.95 |
| PB1C   | 4" X 1-1/2" ACRYLIC PAMPHLET HOLDER               | \$17.95  | \$17.95  |