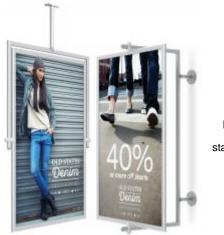

# Perfex Swivel SignFrames<sup>TM</sup> Great for Innovative Graphic Placements

- Hold graphics up to 3/16" thick
- Specify satin silver or matte black
- Precision miters
- Strong construction
- Fully adjustable

All frames are vertically oriented and feature handsome satin finishes

- · Ceiling swivels include a 9" standoff and a grid ceiling anchor
- Wall swivels include (2) 3" standoffs and (2) 3-1/4" wall mounts
- · Desk swivels include a 4" standoff and a 6-3/4" round base

#### **Product Images**

**DESK MOUNT - Desk** Swivels Includes a 4 standoff and a 6-3/4 round base.

WALL MOUNT - Ceiling Swivels Includes a 9 standoff and a grid ceiling anchor.

**CEILING HUNG - Ceiling** Swivels Includes a 9 standoff and a grid ceiling anchor.