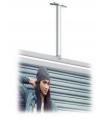

All frames are vertically oriented and feature handsome satin finishes

- · Ceiling swivels include a 9" standoff and a grid ceiling anchor
- Wall swivels include (2) 3" standoffs and (2) 3-1/4" wall mounts
- · Desk swivels include a 4" standoff and a 6-3/4" round base

#### **Product Images**

**DESK MOUNT - Desk** Swivels Includes a 4 standoff and a 6-3/4 round base.

WALL MOUNT - Ceiling Swivels Includes a 9 standoff and a grid ceiling anchor.

**CEILING HUNG - Ceiling** Swivels Includes a 9 standoff and a grid ceiling anchor.