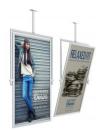

All frames are vertically oriented and feature handsome satin finishes

- · Ceiling swivels include a 9" standoff and a grid ceiling anchor
- Wall swivels include (2) 3" standoffs and (2) 3-1/4" wall mounts
- · Desk swivels include a 4" standoff and a 6-3/4" round base

#### **Product Images**

**DESK MOUNT - Desk** Swivels Includes a 4 standoff and a 6-3/4 round base.

WALL MOUNT - Ceiling Swivels Includes a 9 standoff and a grid ceiling anchor.

**CEILING HUNG - Ceiling** Swivels Includes a 9 standoff and a grid ceiling anchor.