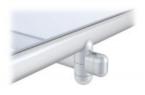

All frames are vertically oriented and feature handsome satin finishes

- · Ceiling swivels include a 9" standoff and a grid ceiling anchor
- Wall swivels include (2) 3" standoffs and (2) 3-1/4" wall mounts
- · Desk swivels include a 4" standoff and a 6-3/4" round base

TM" style="height:120px; width:auto;" />

Perfex Swivel SignFrames™

STRONG CONSTRUCTION

Ceiling Swivels close up

3/8 margin is covered by the frame.

FULLY ADJUSTABLE