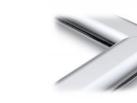

atin silver or matte black
- Precision miters
- Strong construction
- Fully adjustable

All frames are vertically oriented and feature handsome satin finishes

- · Ceiling swivels include a 9" standoff and a grid ceiling anchor
- Wall swivels include (2) 3" standoffs and (2) 3-1/4" wall mounts
- · Desk swivels include a 4" standoff and a 6-3/4" round base



#### **Product Images**





**DESK MOUNT - Desk** Swivels Includes a 4 standoff and a 6-3/4 round base.



WALL MOUNT - Ceiling Swivels Includes a 9 standoff and a grid ceiling anchor.



**CEILING HUNG - Ceiling** Swivels Includes a 9 standoff and a grid ceiling anchor.

TM" style="height:120px; width:auto;" />

Perfex Swivel SignFrames™



STRONG CONSTRUCTION



Ceiling Swivels close up







3/8 margin is covered by the frame.





FULLY ADJUSTABLE

#### PRECISION MITERS

### Models & Pricing

| Model     | Description                         | List Price | Your Price |
|-----------|-------------------------------------|------------|------------|
| PXCSV.1-B | PERFEX CEILING SWIVEL, 22X28 BLACK  | \$159.95   | \$159.95   |
| PXCSV.1-S | PERFEX CEILING SWIVEL, 22X28 SILVER | \$159.95   | \$159.95   |
| PXCSV.2-B | PERFEX CEILING SWIVEL, 24X36 BLACK  | \$174.95   | \$174.95   |
| PXCSV.2-S | PERFEX CEILING SWIVEL, 24X36 SILVER | \$174.95   | \$174.95   |
| PXDSV.1-B | PERFEX DESK SWIVEL, 8-1/2X11 BLACK  | \$119.95   | \$119.95   |
| PXDSV.1-S | PERFEX DESK SWIVEL, 8-1/2X11 SILVER | \$119.95   | \$119.95   |
| PXDSV.2-B | PERFEX DESK SWIVEL, 11X14 BLACK     | \$123.95   | \$123.95   |
| PXDSV.2-S | PERFEX DESK SWIVEL,