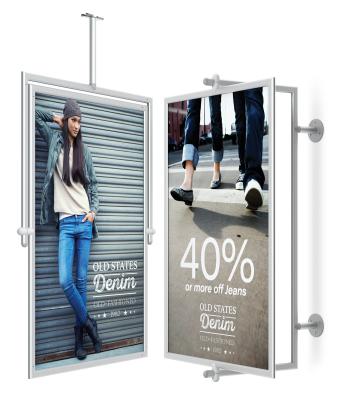

# Perfex Swivel SignFrames<sup>TM</sup> Great for Innovative Graphic Placements

- Hold graphics up to 3/16" thick
- Specify satin silver or matte black
- Precision miters
- Strong construction
- Fully adjustable

All frames are vertically oriented and feature handsome satin finishes

- · Ceiling swivels include a 9" standoff and a grid ceiling anchor
- Wall swivels include (2) 3" standoffs and (2) 3-1/4" wall mounts
- · Desk swivels include a 4" standoff and a 6-3/4" round base

#### **Product Images**

**DESK MOUNT - Desk** Swivels Includes a 4 standoff and a 6-3/4 round base.

WALL MOUNT - Ceiling Swivels Includes a 9 standoff and a grid ceiling anchor.

**CEILING HUNG - Ceiling** Swivels Includes a 9 standoff and a grid ceiling anchor.