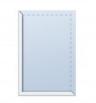

#### **Product Images**

**DESK MOUNT - Desk** Swivels Includes a 4 standoff and a 6-3/4 round base.

WALL MOUNT - Ceiling Swivels Includes a 9 standoff and a grid ceiling anchor.

**CEILING HUNG - Ceiling** Swivels Includes a 9 standoff and a grid ceiling anchor.