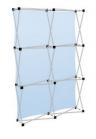

### **Product Images**

LG22

LG43

LGX

LGP6

LGP3

LG13

LG23

## Models & Pricing

| Model | Description                                | List Price | Your Price |
|-------|--------------------------------------------|------------|------------|
| LGX   | X COLLAGE POP-UP W/SOFT ROLLER BAG         | \$669.95   | \$669.95   |
| LGP6  | PYRAMID 6 COLLAGE POP-UP W/SOFT ROLLER BAG | \$739.95   | \$739.95   |
| LGP3  | PYRAMID 3 COLLAGE POP-UP W/SOFT ROLLER BAG | \$499.95   | \$499.95   |
| LG43  | 4 X 3 COLLAGE POP-UP W/SOFT ROLLER BAG     | \$1199.95  | \$1199.95  |
| LG33  | 3 X 3 COLLAGE POP-UP W/SOFT ROLLER BAG     | \$969.95   | \$969.95   |
| LG23  | 2 X 3 COLLAGE POP-UP W/SOFT ROLLER BAG     | \$689.95   | \$689.95   |
| LG22  | 2 X 2 COLLAGE POP-UP W/SOFT ROLLER BAG     | \$549.95   | \$549.95   |
| LG13  | 1 X 3 COLLAGE POP-UP W/SOFT ROLLER BAG     | \$495.95   | \$495.95   |
| LG11  | SINGLE COLLAGE POP-UP W/SOFT ROLLER BAG    | \$132.95   | \$132.95   |
|       |                                            |            |            |