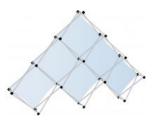

### **Product Images**

LG22

LG43

LGX

LGP6

LGP3

LG13

LG23

## Models & Pricing

| Model | Description                                | List Price | Your Price |
|-------|--------------------------------------------|------------|------------|
| LGX   | X COLLAGE POP-UP W/SOFT ROLLER BAG         | \$669.95   | \$669.95   |
| LGP6  | PYRAMID 6 COLLAGE POP-UP W/SOFT ROLLER BAG | \$739.95   | \$739.95   |
| LGP3  | PYRAMID 3 COLLAGE POP-UP W/SOFT ROLLER BAG | \$499.95   | \$499.95   |
| LG43  | 4 X 3 COLLAGE POP-UP W/SOFT ROLLER BAG     | \$1199.95  | \$1199.95  |
| LG33  | 3 X 3 COLLAGE POP-UP W/SOFT ROLLER BAG     | \$969.95   | \$969.95   |
| LG23  | 2 X 3 COLLAGE POP-UP W/SOFT ROLLER BAG     | \$689.95   | \$689.95   |
| LG22  | 2 X 2 COLLAGE POP-UP W/SOFT ROLLER BAG     | \$549.95   | \$549.95   |
| LG13  | 1 X 3 COLLAGE POP-UP W/SOFT ROLLER BAG     | \$495.95   | \$495.95   |
| LG11  | SINGLE COLLAGE POP-UP W/SOFT ROLLER BAG    | \$132.95   | \$132.95   |
|       |                                            |            |            |