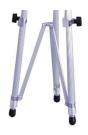

## Product Images

350 - Hold signs, posters, boards or flip charts (with bar), 2-way adjustable board holders AND Strong riveted construction

CLUTCH CLOSE UP

350 and 350TZ -FLIPCHART EASEL

TROUBLE FREE ADJUSTMENTS