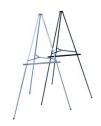

## Product Images

350 - Hold signs, posters, boards or flip charts (with bar), 2-way adjustable board holders AND Strong riveted construction

CLUTCH CLOSE UP

350 and 350TZ -FLIPCHART EASEL

TROUBLE FREE ADJUSTMENTS