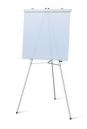

## Flip Chart and Display Easels

The Most Popular Display Easels in America

- Hold signs, posters, boards or flipcharts (with bar)
- Metal heads, support locking braces
- 2-way adjustable board holders
- Height fully adjustable
- Trouble-free telescoping legs
- Reliable aluminum clutch locks
- Non-mar, non-skid rubber leg tips
- Strong riveted construction
- Lightweight aluminum alloy construction

## Product Images

350 - Hold signs, posters, boards or flip charts (with bar), 2-way adjustable board holders AND Strong riveted construction

CLUTCH CLOSE UP

350 and 350TZ -FLIPCHART EASEL

TROUBLE FREE ADJUSTMENTS