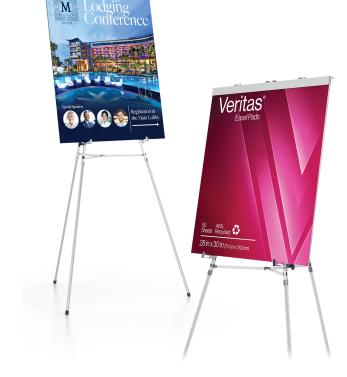

## Flip Chart and Display Easels

The Most Popular Display Easels in America

- Hold signs, posters, boards or flipcharts (with bar)
- Metal heads, support locking braces
- 2-way adjustable board holders
- Height fully adjustable
- Trouble-free telescoping legs
- Reliable aluminum clutch locks
- Non-mar, non-skid rubber leg tips
- Strong riveted construction
- Lightweight aluminum alloy construction

## Product Images

350 - Hold signs, posters, boards or flip charts (with bar), 2-way adjustable board holders AND Strong riveted construction

CLUTCH CLOSE UP

350 and 350TZ -FLIPCHART EASEL

TROUBLE FREE ADJUSTMENTS