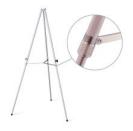

## Product Images

350 - Hold signs, posters, boards or flip charts (with bar), 2-way adjustable board holders AND Strong riveted construction

CLUTCH CLOSE UP

350 and 350TZ -FLIPCHART EASEL

TROUBLE FREE ADJUSTMENTS