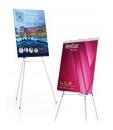

## Product Images

350 - Hold signs, posters, boards or flip charts (with bar), 2-way adjustable board holders AND Strong riveted construction

CLUTCH CLOSE UP

350 and 350TZ -FLIPCHART EASEL

TROUBLE FREE ADJUSTMENTS

350TZ

PATENTED CHART HOLDER

555

LEGS TELESCOPE AND FOLD

EASEL CLOSED

EBG-X EASEL BAG

MODEL 105 SILVER AND 110 BLACK