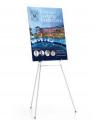

## Product Images

350 - Hold signs, posters, boards or flip charts (with bar), 2-way adjustable board holders AND Strong riveted construction

CLUTCH CLOSE UP

350 and 350TZ -FLIPCHART EASEL

TROUBLE FREE ADJUSTMENTS