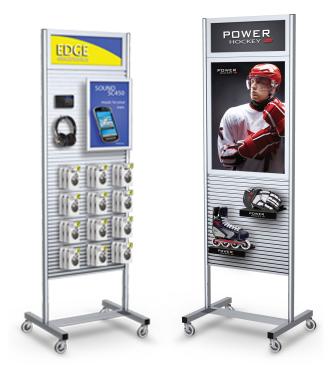

## **Portable Slatwall Stands**

Beautiful Satin Finish - Contemporary, Modern Look

- Lightweight & strong
- Etched & clear satin anodized
- Welded steel bases
- Racetrack oval uprights
- Locking casters are included
- Ultra easy assembly units shipped partially assembled
- Headers accept 22" w x 8" h graphics
- Units top load
- Height without header 70". With header, 79"
- Slatwall starts 16" up from the floor
- Rolling Base Assemblies are 25" wide x 21-1/4" deep x 4" high

## **Product Images**

LUP11H

LUP22H

LUP11

LUP22

Units Top Load