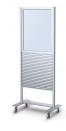

## **Portable Slatwall Stands**

Beautiful Satin Finish - Contemporary, Modern Look

- Lightweight & strong
- Etched & clear satin anodized
- Welded steel bases
- Racetrack oval uprights
- Locking casters are included
- Ultra easy assembly units shipped partially assembled
- Headers accept 22" w x 8" h graphics
- Units top load
- Height without header 70". With header, 79"
- Slatwall starts 16" up from the floor
- Rolling Base Assemblies are 25" wide x 21-1/4" deep x 4" high

## **Product Images**

LUP11H

LUP22H

LUP11

LUP22

Units Top Load