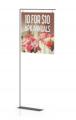

- 8-1/2" x 11" aluminum frame
- Satin silver finish
- Select horizontal or vertical orientation
- Pole telescopes to 50" high
- 3/16 x 4" x 14" shovel base
- For Media up to 3/16" Thick

Great for Warehouse Clubs and Big Box Stores

### **Product Images**

PLT-1 - 72" HIGH, PALLET SIGNHOLDER, TELESCOPIC

PLT-W - SHAPED WIRE PALLET SIGNHOLDER

PALLET SIGNHOLDERS WITH 8.5 x 11" ALUMINUM FRAME, HORIZONTAL OR VERTICAL, TELESCOPIC TO 50" HIGH (PLTPX1H AND PLTPX1V)