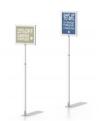

#### PLT-1 Pallet SignHolder

- Telescopic 72" high pole
- Satin silver finish
- Hooks fixed at 18" centers
- 24" long crossbar
- · Heavy duty shovel base
- Individually boxed

PLT-W Wire Pallet SignHolder

- All metal 3/8" steel rod
- 3/16" x 4" x 14" shovel base
- Bulk packed
- 18" on center "j" hooks hold graphic
- Black powder coated finish
- Super strong, very economical
- Height: 60"

PLT-PX1 Telescopic Pallet SignHolder

### **Product Images**

PLT-1 - 72" HIGH, PALLET SIGNHOLDER, TELESCOPIC

PLT-W - SHAPED WIRE PALLET SIGNHOLDER

PALLET SIGNHOLDERS WITH 8.5 x 11" ALUMINUM FRAME, HORIZONTAL OR VERTICAL, TELESCOPIC TO 50" HIGH (PLTPX1H AND PLTPX1V)