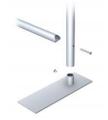

## **Product Images**

CLASSIC GRAPHIC HEADBOARDS

Inner support bushing ensures the structural integrity of the 4 x 18 steel base.