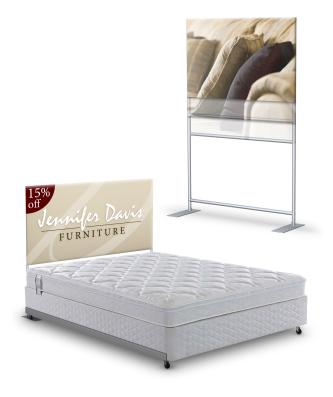

## Classic Graphic Headboards

Can Be Coordinated With Mattress and Bedding Graphics and Features

- Designed for pillowcase graphics
- 1" diameter aluminum alloy
- Ships cost efficiently small carton
- Assembles easily in 5 minutes
- Height of all units is 60"
- Bottom crossbar is about 3' off floor.
- Inner support bushing ensures the structural integrity.

Pillowcase mounted graphics are beautiful and cost effective

Custom made models available