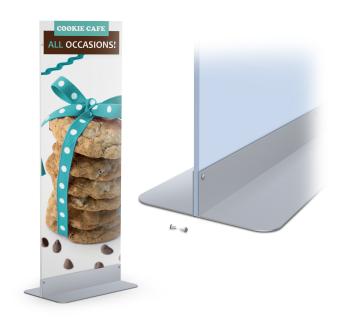

## Adjustable Double LL Mounts<sup>TM</sup>

Accepts A Range Of Graphic Thicknesses

- 4" high, 15" front to back
- Adjustable for graphic thickness
- Grips 3/8" to 1" rigid substrates
- · Sits flat on any surface
- Steel, extremely solid construction
- 2 piece construction ships and stores efficiently
- Great for lobbies, tradeshow floors, stores and malls
- Includes second set of screws to accommodate thicker substrates
- Both the satin silver and matte black powder coat finishes feature fine textures, designed to withstand high traffic areas.
- Stands can be used with graphics up to 6' high.
  Substrate, environment, and other factors can effect maximum appropriate height. Test your media to ensure stability before use.

## **Product Images**

STURDY STEEL, 2 PIECE CONSTRUCTION

GREAT FOR HIGH TRAFFIC AREAS

FINE TEXTURED POWDER COAT IN SATIN SILVER OR MATTE BLACK

INCLUDES SCREWS TO ACCOMODATE SUBSTRATES FROM 1/2" TO 1"