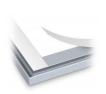

## Silhouette Aluminum Trim Frames<sup>TM</sup>

Lightweight, Ultra Low Price Points, For Wall Mount Applications

- Super lightweight
- Adhesive backed
- Extremely economical
- · Great as frame trim
- Real aluminum alloy
- Satin Silver (-S) or Matte Black (-B)
- Mitered corners
- · Units ship completely assembled
- Bulk packed
- Accepts up to 3/32" graphic thickness
- · Custom sizes available

Silhouette Aluminum Trim Frames feature ultra low price points. Custom Sizes Are Our Specialty

## **Product Images**

INCREDIBLY SLIM, INCREDIBLY ECONOMICAL

GRAPHIC ENTRY ON SHORT SIDE

PANADISE

HOSPITALITY

**GRAPHIC ENTRY** 

CORPORATE

PRE-APPLIED ADHESIVE, REMOVABLE ONE SIDE