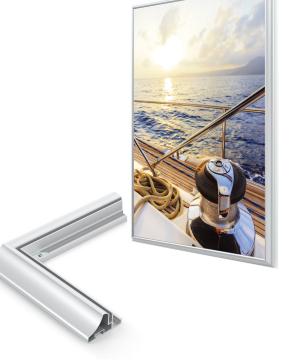

## Charisma SEG Picture Frame<sup>TM</sup>

High End Styling With SEG Functionality

- Traditional style frames accept SEG graphics
- Wall mounts vertically or horizontally, hangers provided
- Fabric graphics provide luxurious look and feel
- Graphic changes are fast and easy
- Frameless graphics with no visible sew line
- · Beautiful mitered corners
- · Great for hotel, restaurant or office use

Traditional style frames available in Satin Silver,
Matte Black or Custom Colors
Custom Sizes and Colors Encouraged

## **Product Images**

ELEGANT...WITH SEG FUNCTIONALITY

CHARISMA PICTURE FRAME CROSS SECTION

PICTURE FRAME EXTRUSION

LUXURIOUS LOOK AND

**CLOSE UP** 

ALSO AVAILABLE IN MATTER BLACK

WALL MOUNT