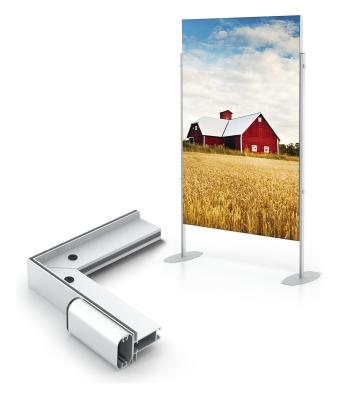

## Charisma SEG Elevated Stands<sup>TM</sup>

Stands Include Double Sided Frame, Two Uprights and Bases

- Units are double sided
- 6' Uprights provide stability
- Units ship knocked down, ready for quick, easy assembly
- Attractive oval uprights
- Marquis bases
- Custom puck option adds adjustablilty and elegance

## **Product Images**

Charisma SEG ELEVATED Stands

330' ROLL OF SILICONE STRIP, SILICONE STRIP ROLLS AVAILABLE

**Oval Uprights** 

Center Spanner Support Bars are available for spans greater than 48"

**Custom Colors** 