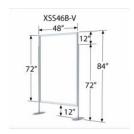

## Models & Pricing

| Model     | Description                                                                            | List Price | Your Price |
|-----------|----------------------------------------------------------------------------------------|------------|------------|
| XSS66B    | CHARISMA STAND, 72" X 72" GRAPHIC SIZE, DOUBLE SIDED, HORIZONTAL, TOTAL HEIGHT 84"     | \$730.95   | \$730.95   |
| XSS610B-H | CHARISMA STAND, 120" X 72" GRAPHIC SIZE, DOUBLE SIDED,<br>HORIZONTAL. TOTAL HEIGHT 84" | \$944.95   | \$944.95   |
| XSS57B-H  | CHARISMA STAND, 84" X 60" GRAPHIC SIZE, DOUBLE SIDED, HORIZONTAL. TOTAL HEIGHT 72"     | \$722.95   | \$722.95   |
| XSS57B-V  | CHARISMA STAND, 60" X 84" GRAPHIC SIZE, DOUBLE SIDED,<br>VERTICAL. TOTAL HEIGHT 96"    | \$722.95   | \$722.95   |
| XSS56B-H  | CHARISMA STAND, 72" X 60" GRAPHIC SIZE, DOUBLE SIDED,<br>HORIZONTAL. TOTAL HEIGHT 72"  | \$703.95   | \$703.95   |
| XSS56B-V  | CHARISMA STAND, 60" X 72" GRAPHIC SIZE, DOUBLE SIDED,<br>VERTICAL. TOTAL HEIGHT 84"    | \$703.95   | \$703.95   |
| XSS46B-H  | CHARISMA STAND, 72" X 48" GRAPHIC SIZE, DOUBLE SIDED",<br>HORIZONTAL. TOTAL HEIGHT 72" | \$663.95   | \$663.95   |
| XSS46B-V  | CHARISMA STAND, 48" X 72" GRAPHIC SIZE, DOUBLE SIDED, VERTICAL. TOTAL HEIGHT 84        | \$663.95   | \$663.95   |
| XSS36B-H  | CHARISMA STAND, 72" X 36" GRAPHIC SIZE, DOUBLE SIDED,<br>HORIZONTAL. TOTAL HEIGHT 72"  | \$635.95   | \$635.95   |
| XSS36B-V  | CHARISMA STAND, 36" X 72" GRAPHIC SIZE, DOUBLE SIDED, VERTICAL. TOTAL HEIGHT 84"       | \$635.95   | \$635.95   |
| XSS610B-V | CHARISMA STAND, 120" X 72" GRAPHIC SIZE, DOUBLE SIDED,<br>VERTICAL. TOTAL HEIGHT 84"   | \$         | \$0.00     |