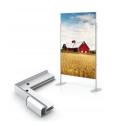

## Charisma SEG Elevated Stands<sup>TM</sup>

Stands Include Double Sided Frame, Two Uprights and Bases

- Units are double sided
- 6' Uprights provide stability
- Units ship knocked down, ready for quick, easy assembly
- Attractive oval uprights
- Marquis bases
- Custom puck option adds adjustablilty and elegance

## **Product Images**

Charisma SEG ELEVATED Stands

330' ROLL OF SILICONE STRIP, SILICONE STRIP ROLLS AVAILABLE

**Oval Uprights** 

Center Spanner Support Bars are available for spans greater than 48"

**Custom Colors** 