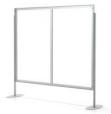

## Charisma SEG Elevated Stands<sup>TM</sup>

Stands Include Double Sided Frame, Two Uprights and Bases

- Units are double sided
- 6' Uprights provide stability
- Units ship knocked down, ready for quick, easy assembly
- Attractive oval uprights
- Marquis bases
- Custom puck option adds adjustablilty and elegance

## **Product Images**

Charisma SEG ELEVATED Stands

330' ROLL OF SILICONE STRIP, SILICONE STRIP ROLLS AVAILABLE

**Oval Uprights** 

Center Spanner Support Bars are available for spans greater than 48"

**Custom Colors** 