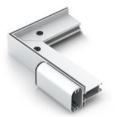

## **Product Images**

Charisma SEG ELEVATED Stands

330' ROLL OF SILICONE STRIP, SILICONE STRIP ROLLS AVAILABLE

**Oval Uprights** 

Center Spanner Support Bars are available for spans greater than 48"

**Custom Colors** 