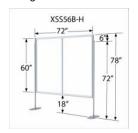

## Models & Pricing

| Model     | Description                                                                            | List Price | Your Price |
|-----------|----------------------------------------------------------------------------------------|------------|------------|
| XSS66B    | CHARISMA STAND, 72" X 72" GRAPHIC SIZE, DOUBLE SIDED, HORIZONTAL, TOTAL HEIGHT 84"     | \$730.95   | \$730.95   |
| XSS610B-H | CHARISMA STAND, 120" X 72" GRAPHIC SIZE, DOUBLE SIDED,<br>HORIZONTAL. TOTAL HEIGHT 84" | \$944.95   | \$944.95   |
| XSS57B-H  | CHARISMA STAND, 84" X 60" GRAPHIC SIZE, DOUBLE SIDED, HORIZONTAL. TOTAL HEIGHT 72"     | \$722.95   | \$722.95   |
| XSS57B-V  | CHARISMA STAND, 60" X 84" GRAPHIC SIZE, DOUBLE SIDED,<br>VERTICAL. TOTAL HEIGHT 96"    | \$722.95   | \$722.95   |
| XSS56B-H  | CHARISMA STAND, 72" X 60" GRAPHIC SIZE, DOUBLE SIDED,<br>HORIZONTAL. TOTAL HEIGHT 72"  | \$703.95   | \$703.95   |
| XSS56B-V  | CHARISMA STAND, 60" X 72" GRAPHIC SIZE, DOUBLE SIDED,<br>VERTICAL. TOTAL HEIGHT 84"    | \$703.95   | \$703.95   |
| XSS46B-H  | CHARISMA STAND, 72" X 48" GRAPHIC SIZE, DOUBLE SIDED",<br>HORIZONTAL. TOTAL HEIGHT 72" | \$663.95   | \$663.95   |
| XSS46B-V  | CHARISMA STAND, 48" X 72" GRAPHIC SIZE, DOUBLE SIDED, VERTICAL. TOTAL HEIGHT 84        | \$663.95   | \$663.95   |
| XSS36B-H  | CHARISMA STAND, 72" X 36" GRAPHIC SIZE, DOUBLE SIDED,<br>HORIZONTAL. TOTAL HEIGHT 72"  | \$635.95   | \$635.95   |
| XSS36B-V  | CHARISMA STAND, 36" X 72" GRAPHIC SIZE, DOUBLE SIDED, VERTICAL. TOTAL HEIGHT 84"       | \$635.95   | \$635.95   |
| XSS610B-V | CHARISMA STAND, 120" X 72" GRAPHIC SIZE, DOUBLE SIDED,<br>VERTICAL. TOTAL HEIGHT 84"   | \$         | \$0.00     |