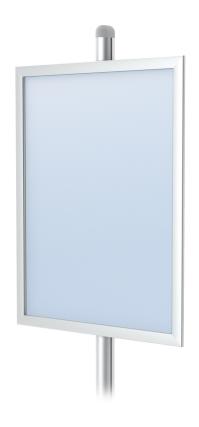

## SignPost TM EasyOpen Aluminum SnapFrames Accepts Posters and Paper Signs to 1/32" Thick

- 1-1/4' wide, 9/16' deep
- Front load, accepts posters and paper signs to 1/32' thick
- · Styrene backing
- · Center mount only
- Includes matte overlay lens and mounting hardware
- SnapFrames are ?Center Hung' on upright
- For Double Sided simply hang two frames back to back

Precision Miters - Innovative Italian Design -**Handsome Satin Finishes** 