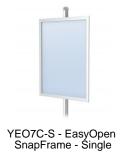

## SignPost TM EasyOpen Aluminum SnapFrames Accepts Posters and Paper Signs to 1/32" Thick

- 1-1/4' wide, 9/16' deep
- Front load, accepts posters and paper signs to 1/32' thick
- · Styrene backing
- · Center mount only
- Includes matte overlay lens and mounting hardware
- SnapFrames are ?Center Hung' on upright
- For Double Sided simply hang two frames back to back

Precision Miters - Innovative Italian Design -**Handsome Satin Finishes** 



## **Product Images**







YEO7C-S - EasyOpen SnapFrame - Double

YEO7C-S

## Models & Pricing

| Model    | Description                         | List Price | Your Price |
|----------|-------------------------------------|------------|------------|
| YE.O7C-B | SIGNPOST SNAPFRAME 22" x 28" BLACK  | \$         | \$0.00     |
| YE.O7C-S | SIGNPOST SNAPFRAME 22" x 28" SILVER | \$         | \$0.00     |
| YE.O9C-B | SIGNPOST SNAPFRAME 24" x 36" BLACK  | \$         | \$0.00     |
| YE.O9C-S | SIGNPOST SNAPFRAME 24" x 36" SILVER | \$         | \$0.00     |

| YE.56C-B | SIGNPOST SNAPFRAME 22" x 56" BLACK  | \$<br>\$0.00 |
|----------|-------------------------------------|--------------|
| YE.56C-S | SIGNPOST SNAPFRAME 22" x 56" SILVER | \$<br>\$0.00 |