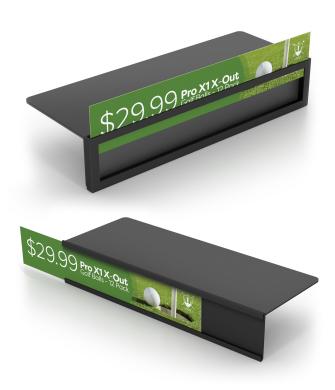

## **Product Images**

Top Loading or Side Loading

Simple and Elegant! Great for food service, hospitality, product identification, prices, retail signage and more.

11" x 2" Top LOAD METAL SHELF TALKER

11" x 2" Side LOAD METAL SHELF TALKER

## Top Load

- ? Accommodates 5/16' graphics
- ? Full metal frame on four sides
- ? Electrically welded
- ? Matte black powder coated
- ? Individually poly bagged, bulk packed Side Load
- ? Accommodates 1/16' graphics
- ? Slim 3/16' border top and bottom
- ? Individually poly bagged, bulk packed.
- ? Economically priced
- ? Matte black powder coated All units are steel, built to last Attention grabbers!