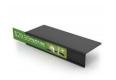

## Metal Shelf Talkers

Your Message Where It's Most Effective... Near The Product Being Offered

- · Units are horizontally oriented
- Top loading or side loading
- Fabricated in steel and electrically welded

## **Product Images**

Top Loading or Side Loading

Simple and Elegant! Great for food service, hospitality, product identification, prices, retail signage and more.

11" x 2" Top LOAD METAL SHELF TALKER

11" x 2" Side LOAD METAL SHELF TALKER