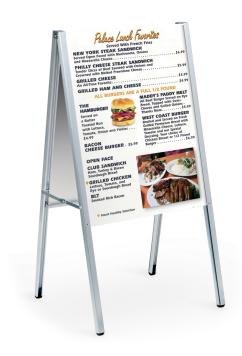

Food service, promotional messages, retail signage and more

## **Product Images**

AF24-S - Great for food service, promotional messages, retail signage and more.

AF22-S

AF22-S - Fully closed and half way open