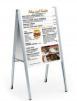

## **Product Images**

AF24-S - Great for food service, promotional messages, retail signage and more.

AF22-S

AF22-S - Fully closed and half way open