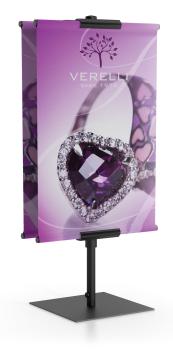

## CounterTop Classic Banner Stands

- Telescopic uprights 24'- 42'
- Faceout ends hold banners
- 8' square, felt bottom bases
- Classic styling
- Satin matte finishes
- 3/8' diameter dowels
- Also use as scarf holders
- Color: Satin Silver or Matte Black

## **Product Images**

CLASSIC BANNER STAND, 8" SQ. BASE, 12" WIDE BANNERS, BLACK

## Models & Pricing

| Model | Description                                                 | List Price | Your Price |
|-------|-------------------------------------------------------------|------------|------------|
| BN1-S | CLASSIC BANNER STAND, 8" SQ. BASE, 12" WIDE BANNERS, SILVER | \$         | \$0.00     |
| BN1-B | CLASSIC BANNER STAND, 8" SQ. BASE, 12" WIDE BANNERS, BLACK  | \$         | \$0.00     |