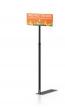

## **Product Images**

U CHANNEL STAND

PLTCH - U CHANNEL STAND, Shovel base, Telescopic, 1 diameter, BLACK

PXCH - U CHANNEL STAND, 12 square base Telescopic, 1 diameter, BLACK

## Models & Pricing

| Model | Description                                                   | List Price | Your Price |
|-------|---------------------------------------------------------------|------------|------------|
| PLTCH | U CHANNEL STAND, Shovel base, Telescopic, 1 diameter, BLACK   | \$         | \$0.00     |
| PXCH  | U CHANNEL STAND, 12 square base Telescopic, 1 diameter, BLACK | \$         | \$0.00     |