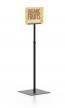

## **Product Images**

U CHANNEL STAND

PLTCH - U CHANNEL STAND, Shovel base, Telescopic, 1 diameter, BLACK

PXCH - U CHANNEL STAND, 12 square base Telescopic, 1 diameter, BLACK

## Models & Pricing

| Model | Description                                                   | List Price | Your Price |
|-------|---------------------------------------------------------------|------------|------------|
| PLTCH | U CHANNEL STAND, Shovel base, Telescopic, 1 diameter, BLACK   | \$         | \$0.00     |
| PXCH  | U CHANNEL STAND, 12 square base Telescopic, 1 diameter, BLACK | \$         | \$0.00     |