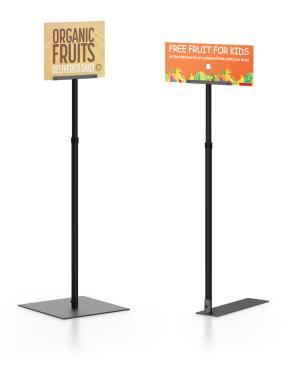

## **U Channel Stands**

- Quick graphic change-outs
- 1/4' I.D. ?U' Channel 8' long
- 2 set screws firmly hold rigid graphic
- Telescopic pole 26' 50'
- · Beautiful black matte finish
- Choice of shovel or 12' square base

## **Product Images**

U CHANNEL STAND

PLTCH - U CHANNEL STAND, Shovel base, Telescopic, 1 diameter, BLACK

PXCH - U CHANNEL STAND, 12 square base Telescopic, 1 diameter, BLACK