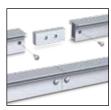

· Handsome Satin Silver finish
- Double sided, graphic front and back





All frames sides over 93" are in multiple sections (unless customer specifies otherwise)

| Model    | Graphic Size |
|----------|--------------|
| XSM35B   | 36" x 60"    |
| XSM36B   | 36" x 72"    |
| XSM45B   | 48" x 60"    |
| XSM46B   | 48" x 72"    |
| XSM48B   | 48" x 96"    |
| XSM68B   | 72" x 96"    |
| XSM610B  | 72" x 120"   |
| XSM88B   | 96" x 96"    |
| XSM810B  | 96" x 120"   |
| XSM1010B | 120" x 120"  |
| * O      |              |

\* Specify: Model – Location

\* Must Use To Order

-CP Ceiling, Vertical -CL Ceiling, Horizontal

#### Floor Mount with Marquise Bases

-FP Floor, Vertical
-FL Floor, Horizontal



#### Floor Mount



Marquise Base

# **Hanging Mount and Connectors**



Ceiling Mount



**Linking Connectors** 

#### Silicone Roll



XSSL330 327' SEG Roll

## **Custom Colors**



RAL Colors Available

## Finish



Custom Sizes and Finishes Available