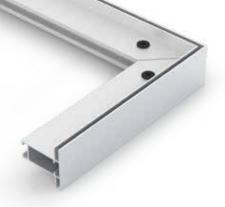

# Double Sided Frame

# Charisma Double Sided SEG™ Hanging or Free-Standing

- · Graphic changes are fast and easy
- Frameless graphics with no visible sew lines
- Fabric graphics provide luxurious look and feel
- Provides not just graphics, but great ambiance
- · Handsome Satin Silver finish
- Double sided, graphic front and back