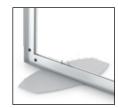

#### Floor Mount with Marquise Bases

-FP Floor, Vertical
-FL Floor, Horizontal

#### Floor Mount

Marquise Base