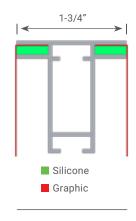

# Charisma Double Sided SEG™ Hanging or Free-Standing

- · Graphic changes are fast and easy
- Frameless graphics with no visible sew lines
- Fabric graphics provide luxurious look and feel
- Provides not just graphics, but great ambiance
- · Handsome Satin Silver finish
- Double sided, graphic front and back