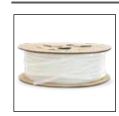

graphic front and back





All frames sides over 93" are in multiple sections (unless customer specifies otherwise)

| Model    | Graphic Size |
|----------|--------------|
| XSM35B   | 36" x 60"    |
| XSM36B   | 36" x 72"    |
| XSM45B   | 48" x 60"    |
| XSM46B   | 48" x 72"    |
| XSM48B   | 48" x 96"    |
| XSM68B   | 72" x 96"    |
| XSM610B  | 72" x 120"   |
| XSM88B   | 96" x 96"    |
| XSM810B  | 96" x 120"   |
| XSM1010B | 120" x 120"  |
| * O      |              |

\* Specify: Model – Location

\* Must Use To Order

-CP Ceiling, Vertical -CL Ceiling, Horizontal

#### Floor Mount with Marquise Bases

-FP Floor, Vertical
-FL Floor, Horizontal



#### Floor Mount



Marquise Base

# **Hanging Mount and Connectors**



Ceiling Mount



**Linking Connectors** 

#### Silicone Roll



XSSL330 327' SEG Roll

## **Custom Colors**



RAL Colors Available

## Finish



Custom Sizes and Finishes Available