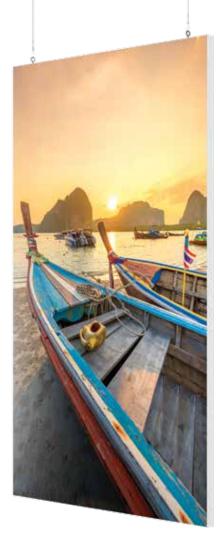

# Charisma Double Sided SEG™ Hanging or Free-Standing

- · Graphic changes are fast and easy
- Frameless graphics with no visible sew lines
- Fabric graphics provide luxurious look and feel
- Provides not just graphics, but great ambiance
- · Handsome Satin Silver finish
- Double sided, graphic front and back