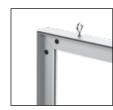

great ambiance
- · Handsome Satin Silver finish
- Double sided, graphic front and back





All frames sides over 93" are in multiple sections (unless customer specifies otherwise)

| Model    | Graphic Size |
|----------|--------------|
| XSM35B   | 36" x 60"    |
| XSM36B   | 36" x 72"    |
| XSM45B   | 48" x 60"    |
| XSM46B   | 48" x 72"    |
| XSM48B   | 48" x 96"    |
| XSM68B   | 72" x 96"    |
| XSM610B  | 72" x 120"   |
| XSM88B   | 96" x 96"    |
| XSM810B  | 96" x 120"   |
| XSM1010B | 120" x 120"  |
| * O      |              |

\* Specify: Model – Location

\* Must Use To Order

-CP Ceiling, Vertical -CL Ceiling, Horizontal

#### Floor Mount with Marquise Bases

-FP Floor, Vertical
-FL Floor, Horizontal



#### Floor Mount



Marquise Base

# **Hanging Mount and Connectors**



Ceiling Mount



**Linking Connectors** 

#### Silicone Roll



XSSL330 327' SEG Roll

## **Custom Colors**



RAL Colors Available

## Finish



Custom Sizes and Finishes Available