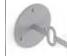

#### Strap, Fitting and Puck

• Attach strap, fitting and puck to the sign, then hang from rail. Hang anywhere along rail.