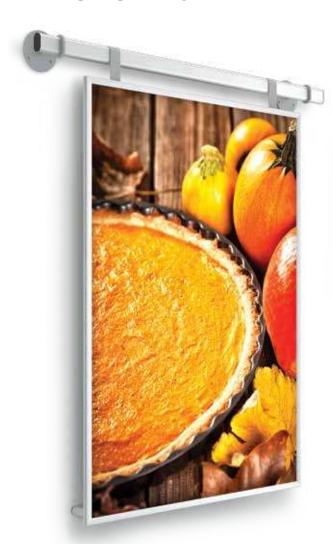

#### **Hanging Graphics**

• Place hanging graphics anywhere along bar. Offers the versatility merchants want to be able to reposition their products.

Inexpensive Barn Door hardware available.

#### Fitting and Puck

Attach fitting and puck to the sign and hang on rail.
 Sign simply sits atop rail and is movable along rail.

#### Strap, Fitting and Puck

• Attach strap, fitting and puck to the sign, then hang from rail. Hang anywhere along rail.