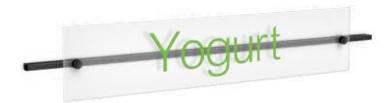

#### **Hanging Graphics**

• Place hanging graphics anywhere along bar. Offers the versatility merchants want to be able to reposition their products.

Inexpensive Barn Door hardware available.

#### Fitting and Puck

Attach fitting and puck to the sign and hang on rail.
 Sign simply sits atop rail and is movable along rail.