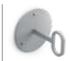

#### Fitting and Puck

Attach fitting and puck to the sign and hang on rail.
 Sign simply sits atop rail and is movable along rail.