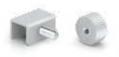

#### Fitting and Puck

Attach fitting and puck to the sign and hang on rail.
 Sign simply sits atop rail and is movable along rail.