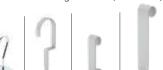

#### Fitting and Puck

Attach fitting and puck to the sign and hang on rail.
 Sign simply sits atop rail and is movable along rail.

#### Strap, Fitting and Puck

• Attach strap, fitting and puck to the sign, then hang from rail. Hang anywhere along rail.