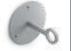

#### Fitting and Puck

Attach fitting and puck to the sign and hang on rail.
 Sign simply sits atop rail and is movable along rail.