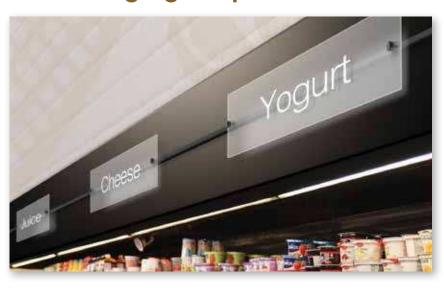

### Valance Perimeter Rail System™

#### Steel Strip

• Great for category level signing also known as lower tier rails. Using on valances is common.

Great in store marketing signing can help to promote a cohesive store design

Steel Strip is mounted to a wall, then a 1/2" square tube is attached in front.