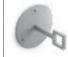

#### Strap, Fitting and Puck

• Attach strap, fitting and puck to the sign, then hang from rail. Hang anywhere along rail.