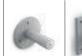

#### **Mounting Plates**

· Laser cut steel electrically welded, powder coated finish.

• Formed to hang from rail, all metal, powder coated finish.