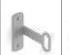

#### **Mounting Plates**

· Laser cut steel electrically welded, powder coated finish.

• Formed to hang from rail, all metal, powder coated finish.