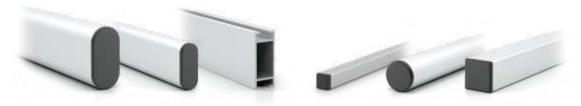

## **Hanging Graphics Hardware**

Modular system. **Customize To Your Needs! Rail Options** • Rails can be Extruded Profiles, Round or Square Shapes, cut to size and finished in virtually any color.

**Design a Perimeter Rail** to match your visual merchandising vision

#### **Rail Connections**

• Hang-On Perimeter Rails can be connected in series.

#### **Double Rail System**

- · Allows staggering or layer effects for signage
- Rails can be Extruded Profiles, Round or Square Shapes, cut to size and finished in virtually any color.

Modular system.
Customize To Your Needs!