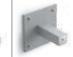

#### **Mounting Plates**

· Laser cut steel electrically welded, powder coated finish.

• Formed to hang from rail, all metal, powder coated finish.