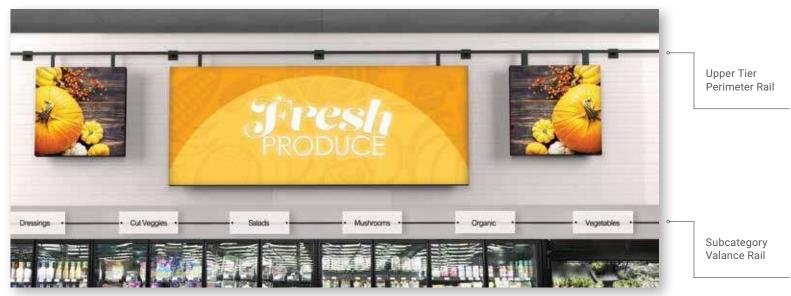

#### **Upper and Lower Tier Perimeter Rail Systems**

### Valance Perimeter Rail System™

#### Steel Strip

• Great for category level signing also known as lower tier rails. Using on valances is common.

Great in store marketing signing can help to promote a cohesive store design

Steel Strip is mounted to a wall, then a 1/2" square tube is attached in front.