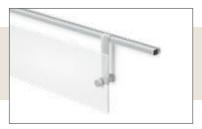

#### Strap, Fitting and Puck

• Attach strap, fitting and puck to the sign, then hang from rail. Hang anywhere along rail.