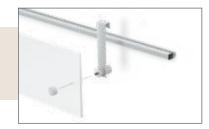

#### Fitting and Puck

Attach fitting and puck to the sign and hang on rail.
 Sign simply sits atop rail and is movable along rail.