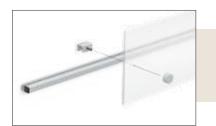

#### Strap, Fitting and Puck

• Attach strap, fitting and puck to the sign, then hang from rail. Hang anywhere along rail.