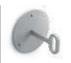

#### Fitting and Puck

Attach fitting and puck to the sign and hang on rail.
 Sign simply sits atop rail and is movable along rail.