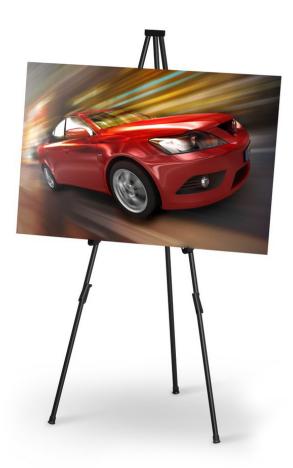

## **Steel Easels**

Steel Easels:

- Superior strength
- Beautiful finishes
- Height 6'
- Weight 8 lbs
- Folds for storage, 1" x 4" x 72"
- Fully riveted no parts to lose
- Rubber tips prevent slipping
- Black (925), Brass-plated (926), or Silver (Bright plated steel927)

## **Product Images**

BRIGHT PLATED FACILITIES EASEL

BLACK FACILITIES EASEL

BRASS FACILITIES EASEL

BLACK FACILITIES EASEL