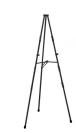

## **Product Images**

BRIGHT PLATED FACILITIES EASEL

BLACK FACILITIES EASEL

BRASS FACILITIES EASEL

BLACK FACILITIES EASEL

## Models & Pricing

| Model | Description                                            | List Price | Your Price |
|-------|--------------------------------------------------------|------------|------------|
| 927   | BRIGHT PLATED FACILITIES EASEL W/ 4 SETS CHART HOLDERS | \$182.95   | \$182.95   |
| 925   | BLACK FACILITIES EASEL                                 | \$131.95   | \$131.95   |
| 926   | BRASS FACILITIES EASEL W/ 4 SETS CHART HOLDERS         | \$182.95   | \$182.95   |