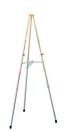

## **Product Images**

BRIGHT PLATED FACILITIES EASEL

BLACK FACILITIES EASEL

BRASS FACILITIES EASEL

BLACK FACILITIES EASEL

## Models & Pricing

| Model | Description                                            | List Price | Your Price |
|-------|--------------------------------------------------------|------------|------------|
| 927   | BRIGHT PLATED FACILITIES EASEL W/ 4 SETS CHART HOLDERS | \$182.95   | \$182.95   |
| 925   | BLACK FACILITIES EASEL                                 | \$131.95   | \$131.95   |
| 926   | BRASS FACILITIES EASEL W/ 4 SETS CHART HOLDERS         | \$182.95   | \$182.95   |