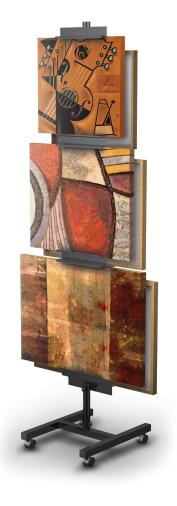

#### **Deluxe Art Tree, ATD**

- Accommodates up to 32 pieces of art
- Includes an 11' x 17' vertical frame header
- Supports are adjustable up & down the four 80' vertical uprights
- 25 1/2' square welded steel base
- 4 locking casters
- Two-tone matte silver and black finish

Fully Adjustable Supports Holds Rigid Substrates