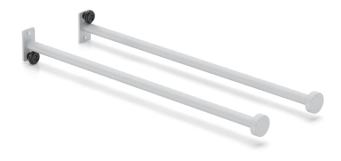

## SignPost<sup>TM</sup> Graphic Rods

Sleek, 5/8' diameter tubes tighten anywhere along track. Includes aluminum face-out puck. For hemmed graphics. 2/set.

## **Product Images**

Sleek, 5/8 diameter tubes. Adjustable on upright. Includes aluminum face-out puck for hemmed graphics. 2/set.

**CREO CRGR-1** 

**CREO CRGR-2** 

CRDMK8 Custom