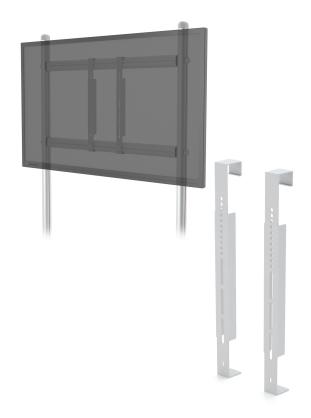

## **Product Images**

SignPost System - YXXXX-S with (1) CRVA

CRVX - FIXED UNIVERSAL MONITOR MOUNT

CRPB - PLASMA BRACKETS, SET OF 2

CRVX - FIXED UNIVERSAL MONITOR MOUNT - FRONT VIEW

CRPB - PLASMA BRACKETS, SET OF 2