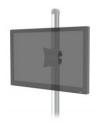

## **Product Images**

SignPost System - YXXXX-S with (1) CRVA

CRVX - FIXED UNIVERSAL MONITOR MOUNT

CRPB - PLASMA BRACKETS, SET OF 2

CRVX - FIXED UNIVERSAL MONITOR MOUNT - FRONT VIEW

CRPB - PLASMA BRACKETS, SET OF 2