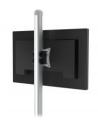

## **Product Images**

SignPost System - YXXXX-S with (1) CRVA

CRVX - FIXED UNIVERSAL MONITOR MOUNT

CRPB - PLASMA BRACKETS, SET OF 2

CRVX - FIXED UNIVERSAL MONITOR MOUNT - FRONT VIEW

CRPB - PLASMA BRACKETS, SET OF 2

CRVX - FIXED UNIVERSAL MONITOR MOUNT - BACK VIEW