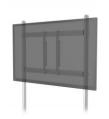

## **Product Images**

SignPost System - YXXXX-S with (1) CRVA

CRVX - FIXED UNIVERSAL MONITOR MOUNT

CRPB - PLASMA BRACKETS, SET OF 2

CRVX - FIXED UNIVERSAL MONITOR MOUNT - FRONT VIEW

CRPB - PLASMA BRACKETS, SET OF 2