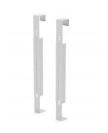

## **Product Images**

SignPost System - YXXXX-S with (1) CRVA

CRVX - FIXED UNIVERSAL MONITOR MOUNT

CRPB - PLASMA BRACKETS, SET OF 2

CRVX - FIXED UNIVERSAL MONITOR MOUNT - FRONT VIEW

CRPB - PLASMA BRACKETS, SET OF 2