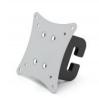

## **Product Images**

SignPost System - YXXXX-S with (1) CRVA

CRVX - FIXED UNIVERSAL MONITOR MOUNT

CRPB - PLASMA BRACKETS, SET OF 2

CRVX - FIXED UNIVERSAL MONITOR MOUNT - FRONT VIEW

CRPB - PLASMA BRACKETS, SET OF 2

CRVX - FIXED UNIVERSAL MONITOR MOUNT - BACK VIEW