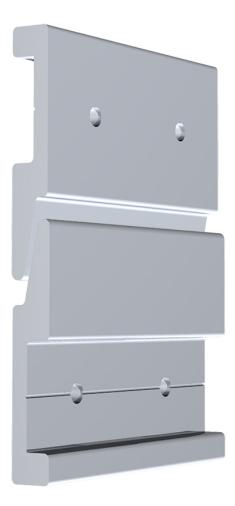

## **French Cleats**

Set of 2 Interlocking Cleats

- Aluminum construction
- Mill finish alumimun
- Set of 2 interlocking cleats
- Screws and wall anchors included
- Anchor one piece to wall, other to hanging sign
- Note: Pricing is for French Cleats 'a la carte'. For mounting to a frame, call or email for a custom quote

## **Product Images**

FNCH2

FNCH4