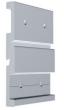

## **French Cleats**

Set of 2 Interlocking Cleats

- Aluminum construction
- Mill finish alumimun
- Set of 2 interlocking cleats
- Screws and wall anchors included
- Anchor one piece to wall, other to hanging sign
- Note: Pricing is for French Cleats 'a la carte'. For mounting to a frame, call or email for a custom quote

## **Product Images**

FNCH2

FNCH4