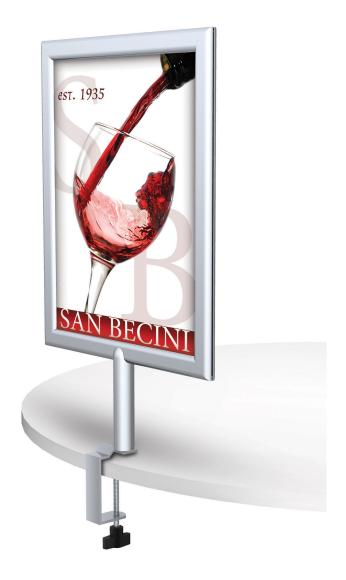

## Clamp-On Perfex TM Frames Suitable For CounterTop and Round Tubes

- Metal clamp design attaches to flat surfaces or round tubes
- · Perfex frame accepts graphics up to 3/16" thick
- For Round Tubes from 7/8" to 1 3/4"
- For Flat Surfaces from 5/8" to 2 1/2"
- 4" riser
- Top entry slot
- · Custom risers, frames and graphic holders available

## **Product Images**

PX1G - 8-1/2" X 11"

PX2G - 11" X 14"

For Flat Surfaces Or Round Tubes 7/8" To 1 3/4" Diameter

Black Curvilinear