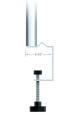

## Clamp-On Perfex TM Frames Suitable For CounterTop and Round Tubes

- Metal clamp design attaches to flat surfaces or round tubes
- · Perfex frame accepts graphics up to 3/16" thick
- For Round Tubes from 7/8" to 1 3/4"
- For Flat Surfaces from 5/8" to 2 1/2"
- 4" riser
- Top entry slot
- · Custom risers, frames and graphic holders available