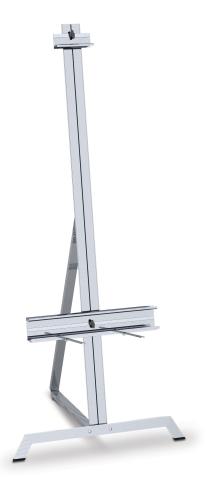

## Studio Easel 600 Series

Superior strength and rigidity.

Superior strength and rigidity. Easy setup without tools. Hinged unit folds flat. Holds canvases up to 57-1/2'. Extensions available. 21' wide tray.

Height: 66' Weight: 7.5 lbs.