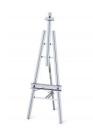

## Studio Easel 600 Series

Superior strength and rigidity.

Superior strength and rigidity. Easy setup without tools. Hinged unit folds flat. Holds canvases up to 57-1/2'. Extensions available. 21' wide tray.

Height: 66' Weight: 7.5 lbs.