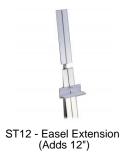

## Models & Pricing

| Model | Description                | List Price | Your Price |
|-------|----------------------------|------------|------------|
| 500   | Classic Easel              | \$124.95   | \$124.95   |
| 600   | Studio Easel               | \$179.95   | \$179.95   |
| 1450  | Superior Easel             | \$209.95   | \$209.95   |
| 1400  | Traditional Easel          | \$164.95   | \$164.95   |
| ST12  | EASEL EXTENSION (ADDS 12") | \$32.95    | \$32.95    |
| ST26  | EASEL EXTENSION (ADDS 26") | \$44.95    | \$44.95    |
| SELA  | EASEL LIGHT                | \$79.95    | \$79.95    |
| 700   | PROFESSIONAL EASEL         | \$259.95   | \$259.95   |