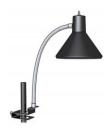

Accessories 800L Easel Light Aluminum 7 diameter reflector 18 flexible arm with swivel Weight: 4 lbs.

800WT Work Table 13 x 22 top slips into base of 850B Easel Swivel & lock in place on the left or right side Weight: 6 lbs.

## **Product Images**

High Style Easel

850B Easel W/ Light, Tray, Casters

Easel Light for 850B

Work Table For 850B

Set of 4 Casters for 850B