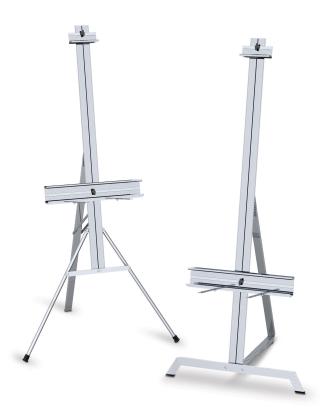

## Studio Artist

#850B Heavy Duty Studio Artist Easel - A Perfect Solution!

- · Welded, all metal
- Double 1-1/2' dia. steel posts
- Support for wide canvases
- · Good for canvases to 73' tall
- Attractive black finish
- Full canvas adjustability
- · Easy to use controls
- Unit can lean forward
- 4 adjustable base glides for leveling
- Base size: 21' x 21-1/2'; tray: 21'
- Easy assembly without tools
- Adjustable back leg
- Weight: 25 lbs.
- Height: 7' open

## **Product Images**

High Style Easel

850B Easel W/ Light, Tray, Casters

Easel Light for 850B

Work Table For 850B

Set of 4 Casters for 850B