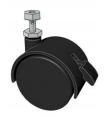

8004C Caster Set Set of 4 with locking brakes Weight: 2 lbs.

## **Product Images**

High Style Easel

850B Easel W/ Light, Tray, Casters

Easel Light for 850B

Work Table For 850B

Set of 4 Casters for 850B