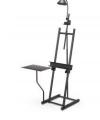

## Studio Artist

#850B Heavy Duty Studio Artist Easel - A Perfect Solution!

- · Welded, all metal
- Double 1-1/2' dia. steel posts
- Support for wide canvases
- · Good for canvases to 73' tall
- Attractive black finish
- Full canvas adjustability
- · Easy to use controls
- Unit can lean forward
- 4 adjustable base glides for leveling
- Base size: 21' x 21-1/2'; tray: 21'
- Easy assembly without tools
- Adjustable back leg
- Weight: 25 lbs.
- Height: 7' open

Accessories 800L Easel Light Aluminum 7 diameter reflector 18 flexible arm with swivel Weight: 4 lbs.

800WT Work Table 13 x 22 top slips into base of 850B Easel Swivel & lock in place on the left or right side Weight: 6 lbs.

## **Product Images**

High Style Easel

850B Easel W/ Light, Tray, Casters

Easel Light for 850B

Work Table For 850B

Set of 4 Casters for 850B