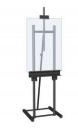

## Studio Artist

#850B Heavy Duty Studio Artist Easel - A Perfect Solution!

- · Welded, all metal
- Double 1-1/2' dia. steel posts
- Support for wide canvases
- · Good for canvases to 73' tall
- Attractive black finish
- Full canvas adjustability
- · Easy to use controls
- Unit can lean forward
- 4 adjustable base glides for leveling
- Base size: 21' x 21-1/2'; tray: 21'
- Easy assembly without tools
- Adjustable back leg
- Weight: 25 lbs.
- Height: 7' open

## **Product Images**

High Style Easel

850B Easel W/ Light, Tray, Casters

Easel Light for 850B

Work Table For 850B

Set of 4 Casters for 850B