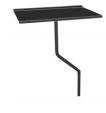

Accessories 800L Easel Light Aluminum 7 diameter reflector 18 flexible arm with swivel Weight: 4 lbs.

800WT Work Table 13 x 22 top slips into base of 850B Easel Swivel & lock in place on the left or right side Weight: 6 lbs.

## **Product Images**

High Style Easel

850B Easel W/ Light, Tray, Casters

Easel Light for 850B

Work Table For 850B

Set of 4 Casters for 850B