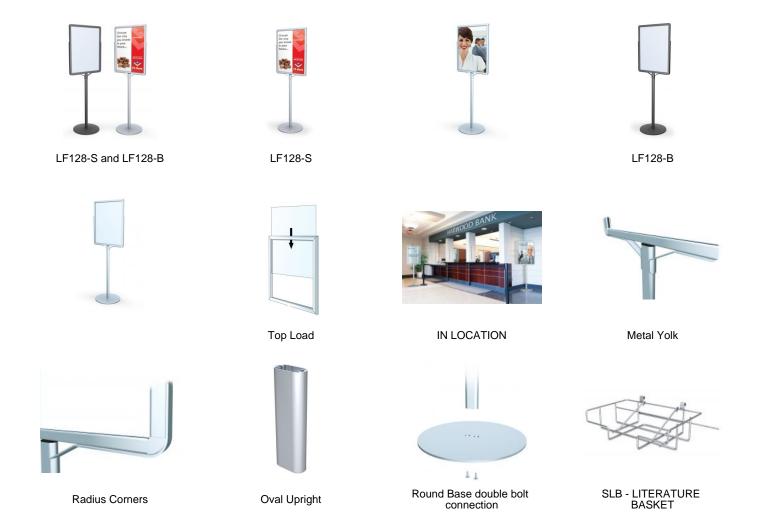

## Titan Poster SignHolders TM

Extraordinarily Strong, Stable & Portable

- All Aluminum construction
- Room for two 1/8' thick graphics
- · Graphics top load
- Beautiful racetrack oval upright
- Laser cut round base double bolt connection
- Top slot (1/4") for easy insertion
- Ultra easy assembly in minutes
- Handsome satin finishes
- Open frames two-sided viewing

**Product Images** 

## Models & Pricing

| Model   | Description                       | List Price | Your Price |
|---------|-----------------------------------|------------|------------|
| LF136-S | TITAN SIGNHOLDER 24 X 36 SILVER   | \$247.95   | \$247.95   |
| LF136-B | TITAN SIGNHOLDER 24 X 36 BLACK    | \$247.95   | \$247.95   |
| LF128-S | TITAN SIGNHOLDER 22 X 28 SILVER   | \$232.95   | \$232.95   |
| LF128-B | TITAN SIGNHOLDER 22 X 28 BLACK    | \$232.95   | \$232.95   |
| CPL-7   | CLEAR LENS (PAIR) 22" X 28"       | \$20.95    | \$20.95    |
| SLB     | LITERATURE BASKET                 | \$55.95    | \$55.95    |
| HD1     | CLIPS SET OF (3) GRIPS UP TO 1/8" | \$8.95     | \$8.95     |
|         |                                   |            |            |