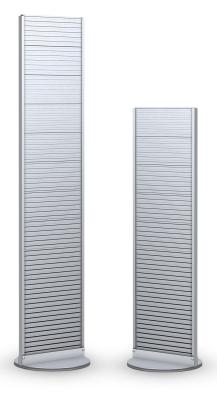

## Revolver Slatwall Stands

Aluminum Slatwall With A Carousel Swivel Base

- "Lazy Susan" 16" swivel base
- Saves on floor space
- Double sided
- Great for retail
- Satin anodized finish
- Unit ships partially assembled for easy on-site setup

Modern and contemporary, 1" on center slatwall

## **Product Images**

LUR54-S - SWIVEL BASE SLATWALL, 54" High

LUR72-S - SWIVEL BASE SLATWALL, 72" High