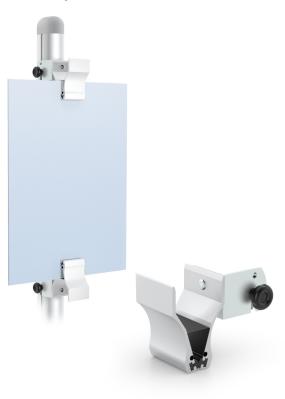

## **Product Images**

CRVM1-S - ALUMINUM CLAMPS, SIDE MOUNTING, FRONT FACING

CRVM1-S - ALUMINUM CLAMPS, SIDE MOUNTING, FRONT FACING

CRVM2-S - ALUMINUM CLAMPS, SIDE MOUNTING, SIDE FACING

CRVM2-S - ALUMINUM CLAMPS, SIDE MOUNTING, SIDE FACING