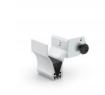

## **Product Images**

CRVM1-S - ALUMINUM CLAMPS, SIDE MOUNTING, FRONT FACING

CRVM1-S - ALUMINUM CLAMPS, SIDE MOUNTING, FRONT FACING

CRVM2-S - ALUMINUM CLAMPS, SIDE MOUNTING, SIDE FACING

CRVM2-S - ALUMINUM CLAMPS, SIDE MOUNTING, SIDE FACING