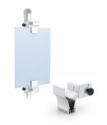

## **Product Images**

CRVM1-S - ALUMINUM CLAMPS, SIDE MOUNTING, FRONT FACING

CRVM1-S - ALUMINUM CLAMPS, SIDE MOUNTING, FRONT FACING

CRVM2-S - ALUMINUM CLAMPS, SIDE MOUNTING, SIDE FACING

CRVM2-S - ALUMINUM CLAMPS, SIDE MOUNTING, SIDE FACING