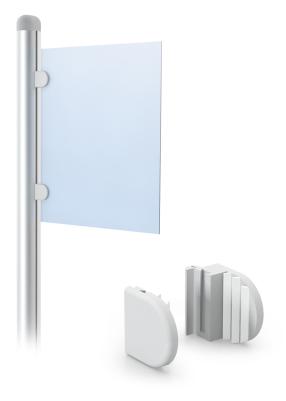

## SignPost<sup>TM</sup> Panel Grippers Frameless Graphic Attachment of Rigid Substrates

## **Product Images**

SPPG2 - PANEL GRIPPERS .125" - .25" (SET OF 2), SILVER

SPPG2 - PANEL GRIPPERS .125" - .25" (SET OF 2), BLACK

FIRST PART SNAPS IN THEN SLIDE TOGETHER WITH GRAPHIC BETWEEN