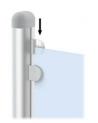

## **Product Images**

SPPG2 - PANEL GRIPPERS .125" - .25" (SET OF 2), SILVER

SPPG2 - PANEL GRIPPERS .125" - .25" (SET OF 2), BLACK

FIRST PART SNAPS IN THEN SLIDE TOGETHER WITH GRAPHIC BETWEEN