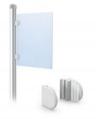

## SignPost<sup>TM</sup> Panel Grippers Frameless Graphic Attachment of Rigid Substrates

## **Product Images**

SPPG2 - PANEL GRIPPERS .125" - .25" (SET OF 2), SILVER

SPPG2 - PANEL GRIPPERS .125" - .25" (SET OF 2), BLACK

FIRST PART SNAPS IN THEN SLIDE TOGETHER WITH GRAPHIC BETWEEN