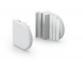

## **Product Images**

SPPG2 - PANEL GRIPPERS .125" - .25" (SET OF 2), SILVER

SPPG2 - PANEL GRIPPERS .125" - .25" (SET OF 2), BLACK

FIRST PART SNAPS IN THEN SLIDE TOGETHER WITH GRAPHIC BETWEEN