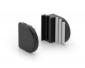

## **Product Images**

SPPG2 - PANEL GRIPPERS .125" - .25" (SET OF 2), SILVER

SPPG2 - PANEL GRIPPERS .125" - .25" (SET OF 2), BLACK

FIRST PART SNAPS IN THEN SLIDE TOGETHER WITH GRAPHIC BETWEEN